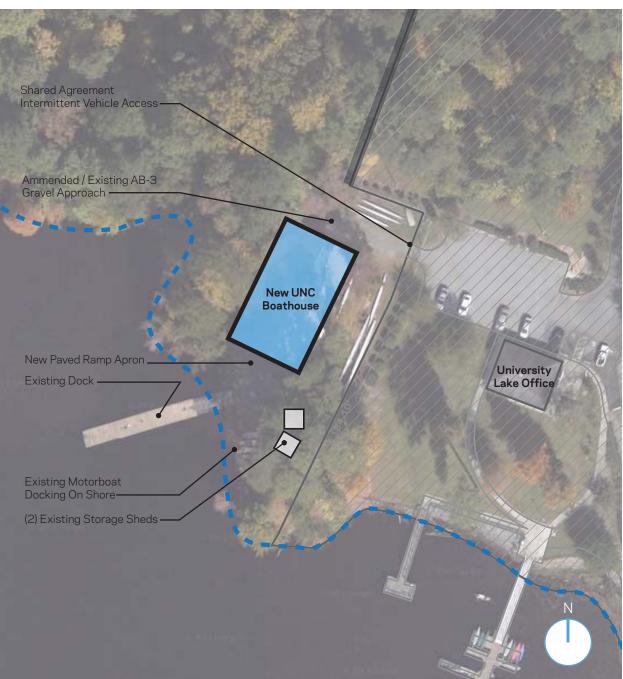

## **CONCEPT PLAN DIAGRAM**

(3) bay Boathouse, shared use Student Recreation / Master's Club

- 50' x 100' Pre-engineered clear span structure, non-tapered steel columns, concrete slab and foundation, uninsulated shell, prefinished metal panels
- Roof: 2" nominal standing seam roof, 2:12 slope, 19' eave, 24' ridge
- Sidewalls: 2" nominal corrugated panels
- Endwalls: flat embossed panels
- New underground electrical service, floodproofed receptacles
- LED high-bay fixtures and LED exterior wall packs, (2) 12' diameter Big Ass Fan Basic 6 Model, (6) motorized overhead doors