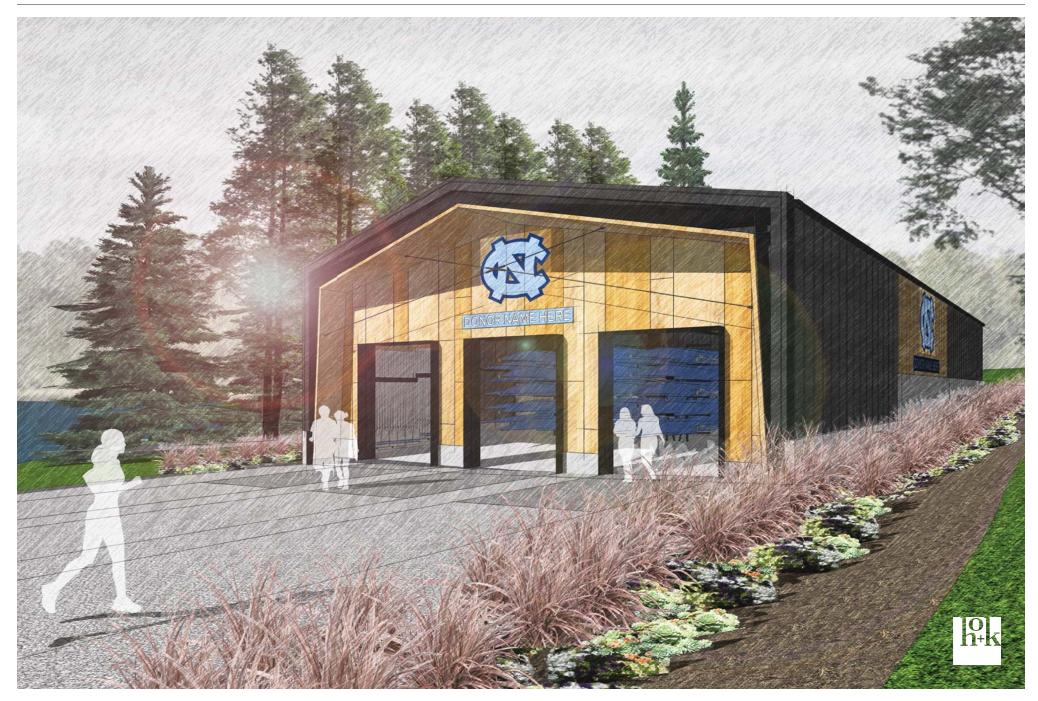

## **CONCEPT PLAN DIAGRAM**

(3) bay Boathouse, shared use Student Recreation / Master's Club

- 50' x 100' Pre-engineered clear span structure, non-tapered steel columns, concrete slab and foundation, uninsulated shell, prefinished metal panels
- Roof: 2" nominal standing seam roof, 2:12 slope, 19' eave, 24' ridge
- Sidewalls: 2" nominal corrugated panels
- Endwalls: flat embossed panels
- New underground electrical service, floodproofed receptacles
- LED high-bay fixtures and LED exterior wall packs, (2) 12' diameter Big Ass Fan Basic 6 Model, (6) motorized overhead doors