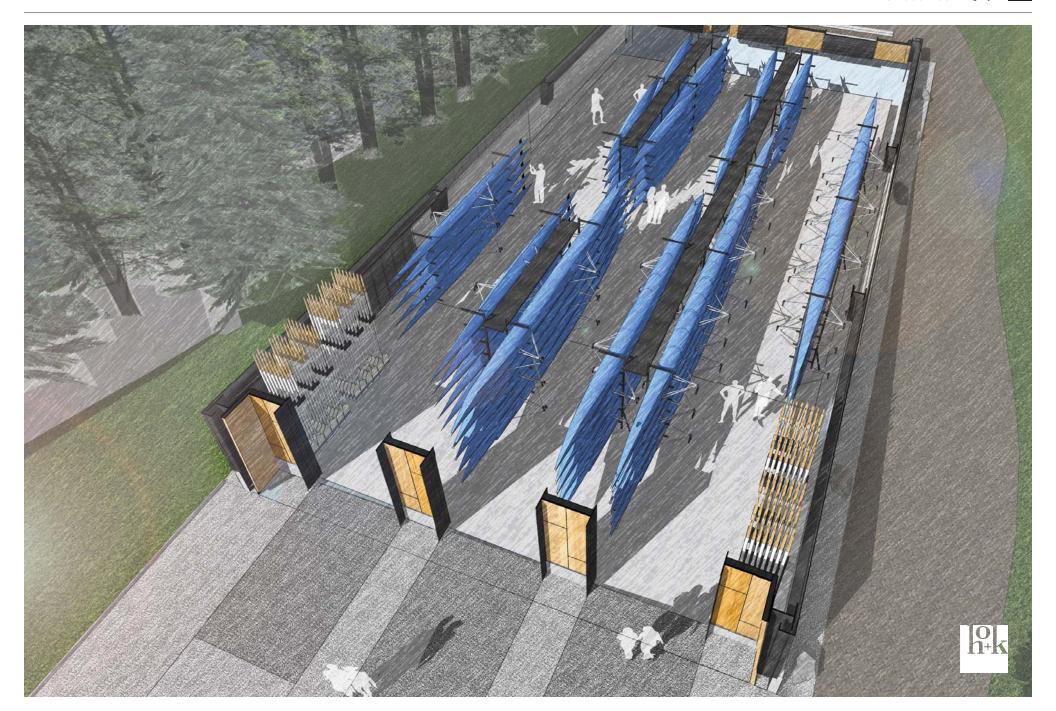

## **CONCEPT PLAN DIAGRAM**

(3) bay Boathouse, shared use Student Recreation / Master's Club

- 50' x 100' Pre-engineered clear span structure, non-tapered steel columns, concrete slab and foundation, uninsulated shell, prefinished metal panels
- Roof: 2" nominal standing seam roof, 2:12 slope, 19' eave, 24' ridge
- Sidewalls: 2" nominal corrugated panels
- Endwalls: flat embossed panels
- New underground electrical service, floodproofed receptacles
- LED high-bay fixtures and LED exterior wall packs, (2) 12' diameter Big Ass Fan Basic 6 Model, (6) motorized overhead doors