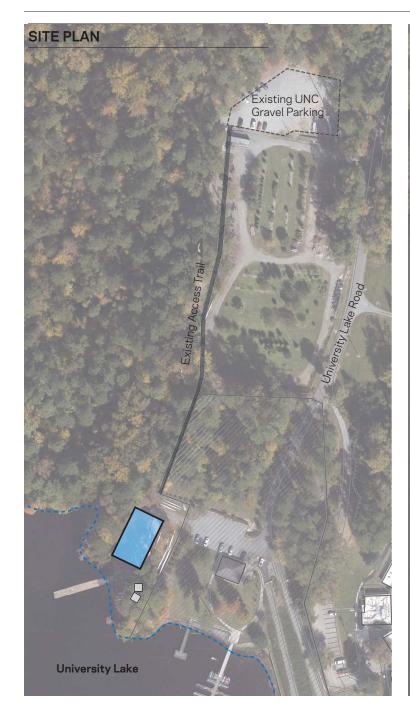

## **CONCEPT PLAN DIAGRAM**

(3) bay Boathouse, shared use Student Recreation / Master's Club

- 50' x 100' Pre-engineered clear span structure, non-tapered steel columns, concrete slab and foundation, uninsulated shell, prefinished metal panels
- Roof: 2" nominal standing seam roof, 2:12 slope, 19' eave, 24' ridge
- Sidewalls: 2" nominal corrugated panels
- Endwalls: flat embossed panels
- New underground electrical service, floodproofed receptacles
- LED high-bay fixtures and LED exterior wall packs, (2) 12' diameter Big Ass Fan Basic 6 Model, (6) motorized overhead doors