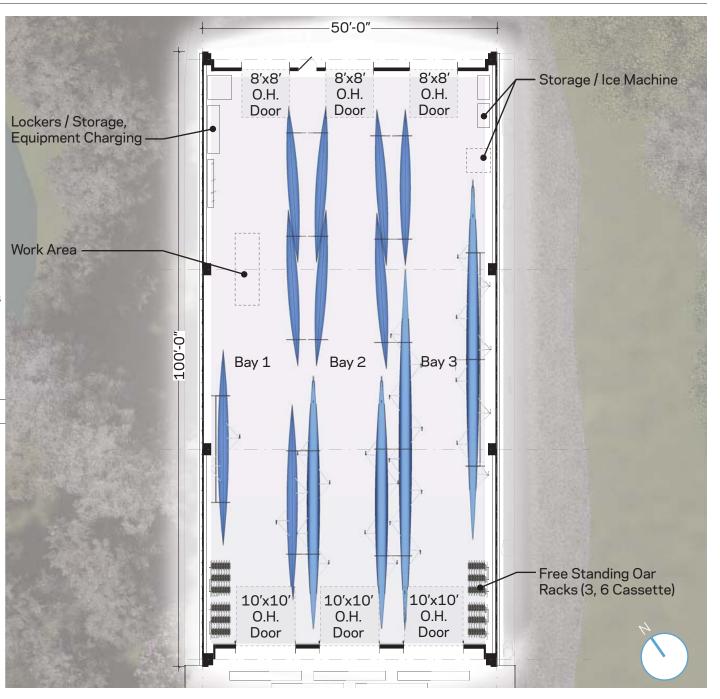

## **CONCEPT PLAN DIAGRAM**

(3) bay Boathouse, shared use Student Recreation / Master's Club

- 50' x 100' Pre-engineered clear span structure, non-tapered steel columns, concrete slab and foundation, uninsulated shell, prefinished metal panels
- Roof: 2" nominal standing seam roof, 2:12 slope, 19' eave, 24' ridge
- Sidewalls: 2" nominal corrugated panels
- Endwalls: flat embossed panels
- New underground electrical service, floodproofed receptacles
- LED high-bay fixtures and LED exterior wall packs, (2) 12' diameter Big Ass Fan Basic 6 Model, (6) motorized overhead doors

## POSSIBLE BOAT RACKING

Bav 1

3 High Rack: 6 Singles, 6 Doubles 4\* High Rack: 8 Singles, 8 Doubles 5\* High Rack: 10 Singles, 10 Doubles

Bav 2

3 High Rack: 12 Singles, 6 Quads 4\* High Rack: 16 Singles, 8 Quads 5\* HIgh Rack: 20 Singles, 10 Quads

Bav 3

3 High Rack: 3 Singles, 6 Eights 4\* High Rack: 4 Singles, 8 Eights 5\* High Rack: 5 Singles, 10 Eights

(\* Mechanical Lift Rack System)