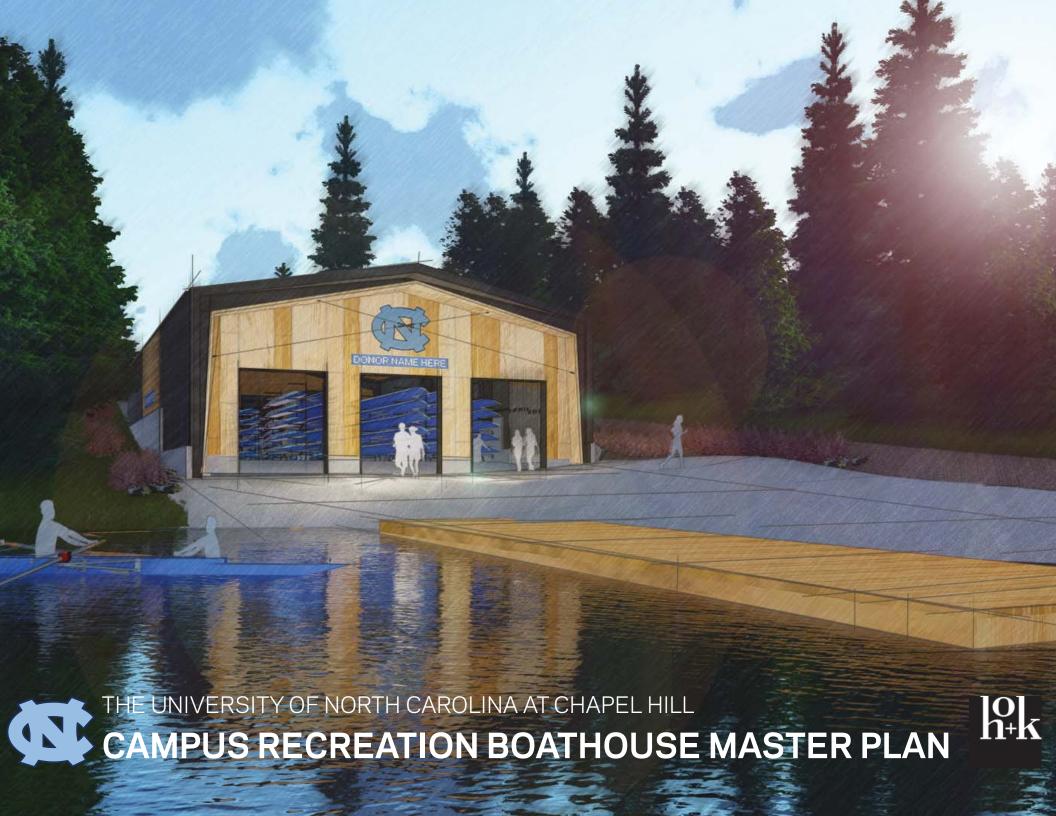

## **CONCEPT PLAN DIAGRAM**

(3) bay Boathouse, shared use Student Recreation / Master's Club

- 50' x 100' Pre-engineered clear span structure, non-tapered steel columns, concrete slab and foundation, uninsulated shell, prefinished metal panels
- Roof: 2" nominal standing seam roof, 2:12 slope, 19' eave, 24' ridge
- Sidewalls: 2" nominal corrugated panels
- Endwalls: flat embossed panels
- New underground electrical service, floodproofed receptacles
- LED high-bay fixtures and LED exterior wall packs, (2) 12' diameter Big Ass Fan Basic 6 Model, (6) motorized overhead doors